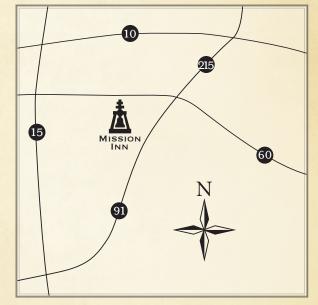

# DIRECTIONS

# ONTARIO / PASADENA / LOS ANGELES AREA

10 East to 15 South (San Diego)
to 60 East (Riverside)
Exit Downtown/Market Street
Merge Right on to Market Street
Go 1 mile to Mission Inn Avenue
Left on Mission Inn Avenue
1 1/2 blocks to the Mission Inn (on left)

### ORANGE COUNTY / BEACH CITIES

91 East to Riverside
Exit University Avenue/Downtown
Continue straight 1 block to Mission Inn Avenue
Left onto Mission Inn Avenue
3 blocks to Mission Inn (on right)

# SAN BERNARDINO/VICTORVILLE AREA

215 South (becomes 91-Beach Cities) Exit Mission Inn Avenue Right 3 blocks to Mission Inn (on right)

### SAN DIEGO / TEMECULA

15 North to 215 North to 91 West (Riverside/ Beach Cities)Exit Mission Inn AvenueGo right onto Mission Inn Avenue3 blocks to Mission Inn (on right)

### LAX AIRPORT

105 East to 605 North to 60 East Exit Downtown/Market Street Merge Right on Market Street Go 1 mile to Mission Inn Avenue Left on Mission Inn Avenue 1 1/2 blocks to the Mission Inn (on left)

# PALM SPRINGS

10 West to 60 West to 91 (Riverside/Beach Cities)Exit Mission Inn AvenueGo right onto Mission Inn Avenue3 blocks to Mission Inn (on right)

Valet Parking: Enter Mission Inn Driveway Self Parking: Located on the Corner of 6th Street and Orange Street at rear of hotel.