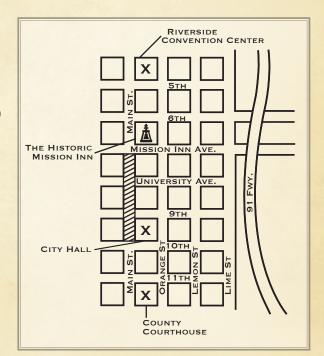

# PALM SPRINGS

10 West to 60 West to 91 (Riverside/Beach Cities)Exit Mission Inn AvenueGo right onto Mission Inn Avenue3 blocks to Mission Inn (on right)

Valet Parking: Enter Mission Inn Driveway Self Parking: Located on the Corner of 6th Street and Orange Street at rear of hotel.